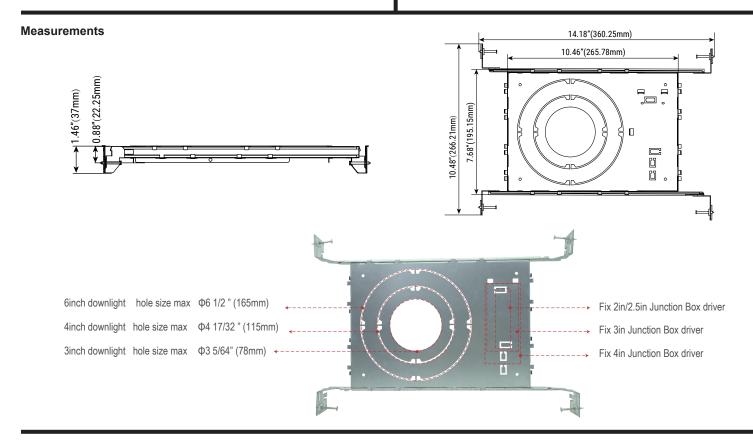

#### **FEATURES**

- Suitable for light type: 3 / 4 / 6 inch downlight
- Compatible with 3 types of hole size.
- Equipped with a power card slot, easy to install.
- Bar hangers extendable from 14.25" to 25".