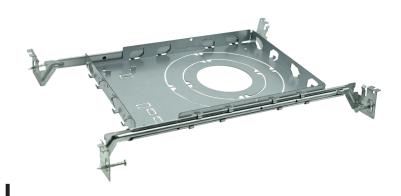

# Mounting Plate for Recessed Downlight

| Project:   |  |
|------------|--|
| Type:      |  |
| Catalog #: |  |

#### **FEATURES**

- Suitable for light type: 3 / 4 / 6 inch downlight
- Compatible with 3 types of hole size.
- Equipped with a power card slot, easy to install.
- Bar hangers extendable from 14.25" to 25".

#### **MOUNTING**

- Recessed.
- Suitable for both new construction joist and T-Grid applications.