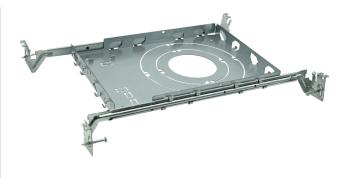

### MOUNTING PLATE FOR RECESSED DOWNLIGHT

#### **FEATURES**

- Suitable for light type: 3 / 4 / 6 inch downlight
- Compatible with 3 types of hole size.
- Equipped with a power card slot, easy to install.
- Bar hangers extendable from 14.25" to 25".

#### MOUNTING

Recessed.

· Suitable for both new construction joist and T-Grid applications.