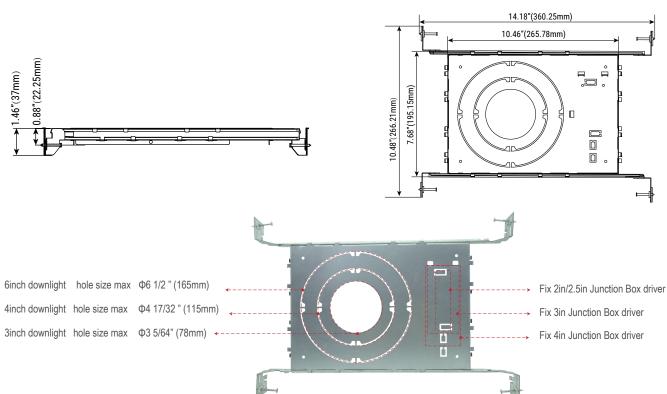

## MEASUREMENTS

#### **FEATURES**

- Suitable for light type: 3 / 4 / 6 inch downlight
- Compatible with 3 types of hole size.
- Equipped with a power card slot, easy to install.
- Bar hangers extendable from 14.25" to 25".