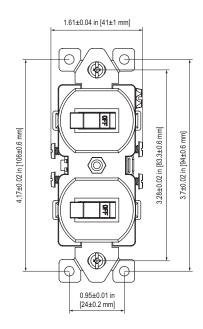

# 11-TS215-WH TOGGLE SWITCHES

11-TS215-WH

## **Standard Combination Devices**

15AMP Side Wired Only 120V AC

| MODEL       | DESCRIPTION      | COLOR |
|-------------|------------------|-------|
| 11-TS215-WH | 1Two Single-Pole | White |