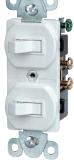

# 11-TS215-WH TOGGLE SWITCHES

11-TS215-WH

## **Standard Combination Devices**

15AMP Side Wired Only 120V AC

| MODEL       | DESCRIPTION      | COLOR |
|-------------|------------------|-------|
| 11-TS215-WH | 1Two Single-Pole | White |