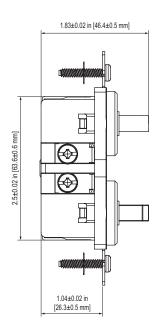

# 11-TS215-WH TOGGLE SWITCHES

11-TS215-WH

## **Standard Combination Devices**

15AMP Side Wired Only 120V AC

| MODEL       | DESCRIPTION      | COLOR |
|-------------|------------------|-------|
| 11-TS215-WH | 1Two Single-Pole | White |