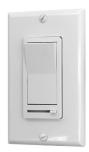

# **FEATURES**

- 0-10V Dimming.
- Universal 120-277 AC voltage (50-60Hz) is standard.
- · External setting for lowest voltage.
- · Can be used as a Single Pole or 3 Way Dimmer.
- Compatible with LED/CFL/Incandescent lamps/luminaires.
- Maximum output = 600W.

## PRODUCT PARAMETER

| MODEL               |             | DIMMING TYPE |       | SWITCH TYPE                    |  |
|---------------------|-------------|--------------|-------|--------------------------------|--|
| 13-DWS DIMMING WALL | SWITCH 010V | 0-10V DIMM   | ING T | Toggle Switch<br>Decora Switch |  |