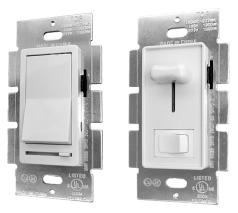

# **FEATURES**

- 0-10V Dimming.
- Universal 120-277 AC voltage (50-60Hz) is standard.
- · External setting for lowest voltage.
- · Can be used as a Single Pole or 3 Way Dimmer.
- Compatible with LED/CFL/Incandescent lamps/luminaires.
- Maximum output = 600W.

### WARRANTY/LISTING

- · cULus listed.
- · 1-year warranty on all electronics and housing.

11-DWS-D

11-DWS-T

1-GANG WALL PLATE INCLUDED