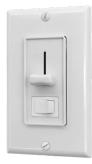

# **FEATURES**

- 0-10V Dimming.
- Universal 120-277 AC voltage (50-60Hz) is standard.
- · External setting for lowest voltage.
- · Can be used as a Single Pole or 3 Way Dimmer.
- Compatible with LED/CFL/Incandescent lamps/luminaires.
- Maximum output = 600W.

## PRODUCT PARAMETER

| MODEL               |             | DIMMING TYPE |       | SWITCH TYPE                    |  |
|---------------------|-------------|--------------|-------|--------------------------------|--|
| 13-DWS DIMMING WALL | SWITCH 010V | 0-10V DIMM   | ING T | Toggle Switch<br>Decora Switch |  |