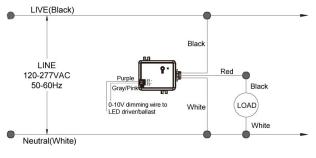

# 11-PPA401S RF FREQUENCY CONTROL MODULE

#### **FEATURES**

- 120-277V, 50-60Hz
- Standby Power 0.6W
- Max Current 10A
- Max Power 1200W
- Rated for Indoor use only
- RF Range of 30m

#### **QUICK SETUP**

- 1. Push PAIR on the Power Pack 0-10V dimming module
- 2. Push ON/OFF button for 3s to PAIR with dimming module.
- You will hear a beep to indicate the controller has linked.
- 3. Try the buttons to confirm the remote has paired.

Remote requires a CR2032 battery. The battery is not included.

#### WIRING SCHEMATIC



## DIMENSIONS





### **PRODUCT PARAMETER**

| MODEL       | DESCRIPTION                  |
|-------------|------------------------------|
| 11-PPA401S* | RF FREQUENCY CONTROL MODULE  |
| 11-WP4013** | RF REMOTE FOR CONTROL MODULE |

\* Control Module requires a remote. \*\*A single remote can be used with multiple Control Modules. Housing mounts into standard ½" knockout on lighting fixture or junction box. Wire feed through knockout for connection inside lighting fixture or junction box.

PROJECT TYPE CATALOG #