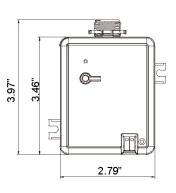

# 11-PPA401S RF FREQUENCY CONTROL MODULE

#### **FEATURES**

- 120-277V, 50-60Hz
- Standby Power 0.6W
- Max Current 10A
- Max Power 1200W
- Rated for Indoor use only
- RF Range of 30m

#### **QUICK SETUP**

- 1. Push PAIR on the Power Pack 0-10V dimming module
- 2. Push ON/OFF button for 3s to PAIR with dimming module.
- You will hear a beep to indicate the controller has linked.
- 3. Try the buttons to confirm the remote has paired.

Remote requires a CR2032 battery. The battery is not included.

#### WIRING SCHEMATIC



## DIMENSIONS





### **PRODUCT PARAMETER**

| MODEL       | DESCRIPTION                  |
|-------------|------------------------------|
| 11-PPA401S* | RF FREQUENCY CONTROL MODULE  |
| 11-WP4013** | RF REMOTE FOR CONTROL MODULE |

\* Control Module requires a remote. \*\*A single remote can be used with multiple Control Modules. Housing mounts into standard ½" knockout on lighting fixture or junction box. Wire feed through knockout for connection inside lighting fixture or junction box.

PROJECT TYPE CATALOG #