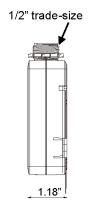

## DIMENSIONS

\* Control Module requires a remote. \*\*A single remote can be used with multiple Control Modules. Housing mounts into standard ½" knockout on lighting fixture or junction box. Wire feed through knockout for connection inside lighting fixture or junction box.