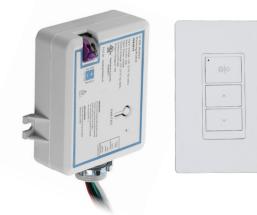

# 11-PPA401S RF FREQUENCY CONTROL MODULE

#### **QUICK SETUP**

- 1. Push PAIR on the Power Pack 0-10V dimming module
- 2. Push ON/OFF button for 3s to PAIR with dimming module.
- You will hear a beep to indicate the controller has linked.
- 3. Try the buttons to confirm the remote has paired.

Remote requires a CR2032 battery. The battery is not included.

### **PRODUCT PARAMETER**

| MODEL       | DESCRIPTION                  |
|-------------|------------------------------|
| 11-PPA401S* | RF FREQUENCY CONTROL MODULE  |
| 11-WP4013** | RF REMOTE FOR CONTROL MODULE |