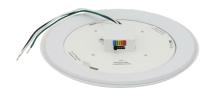

### **FEATURES**

- Field selectable 2700k (soft white), 3000k (warm white), 3500k (warm/neutral white), 4000k (neutral white), and 5000k (cool white) color temperatures
- \* Long-life LEDs provide at least 70% of initial lumen output ( $L_{70}$ ) for 119,000 hours of operation\*
- Color rendering index (R<sub>a</sub>) > 80
- 1,000 nominal lumens
- 15 nominal watts
- 120 AC voltage (60Hz) is standard
- Power factor > 0.90
- · Triac dimming
- · Steel housing
- · Easy installation in new construction or retrofit applications
- · Covered ceiling mount only
- · This device is not intended for use with emergency exits