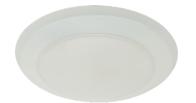

**06-DK6** 6" DISK - KFS

# PROJECT TYPE CATALOG #













# **DIMENSIONS**



Weight: 0.5 lbs.

### **FEATURES**

- Field selectable 2700k (soft white), 3000k (warm white), 3500k (warm/neutral white), 4000k (neutral white), and 5000k (cool white) color temperatures
- \* Long-life LEDs provide at least 70% of initial lumen output ( $L_{70}$ ) for 119,000 hours of operation\*
- Color rendering index (R<sub>a</sub>) > 80
- 1,000 nominal lumens
- 15 nominal watts
- 120 AC voltage (60Hz) is standard
- Power factor > 0.90
- · Triac dimming
- · Steel housing
- · Easy installation in new construction or retrofit applications
- · Covered ceiling mount only
- · This device is not intended for use with emergency exits

\*L<sub>70</sub> hours are IES TM-21-11 calculated hours

# **WARRANTY & LISTINGS**

- · cETLus listed for wet locations
- · Ene