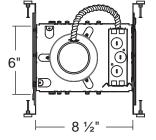

## **APPLICATIONS**

3<sup>1</sup>/<sub>2</sub>" LED Recessed Housings are designed for LED trims and modules and are adaptable for remodel and new construction applications.

Durable galvanized steel construction contains one  $1\frac{1}{8}$ ", six  $\frac{7}{8}$ " knockouts and four romex pryouts with strain relief.

## FEATURES

- Dedicated housings for LED trims and modules.
- 2-pin snap-on connector for easy connection to LED trims/ modules.
- Four clips on remodel cans provided to secure to housing and accommodate 1/2" and 5/8" ceilings.
- Bar hangers on new construction models are adjustable from  $13\frac{5}{8}$ " to 25" and can be repositioned 90° on plaster frame.
- Pre-installed real nail on new model easily installs in regular and engineered lumber.
- Galvanized steel construction.
- $\bullet$  Contains one 11/8", six 7/8" knockouts and four romex pryouts with stain relief.
- Housing on new construction model can be removed from frame to provide access to the junction box.
- cULus listed for damp locations.
- Certified under ASTM-E283 for air tight construction.
- Operating temperatures of -30°C to 40°C.
- Meets State of California Title 24 requirements.
- 5 year warranty

| MODEL            | DESCRIPTION                                                      |
|------------------|------------------------------------------------------------------|
| 6-3C-LEDNIC-AT-N | 31/2" Dedicated LED IC housing for new construction applications |
| 6-3C-LEDRIC-AT-N | 31/2" Dedicated LED IC housing for remodel applications          |