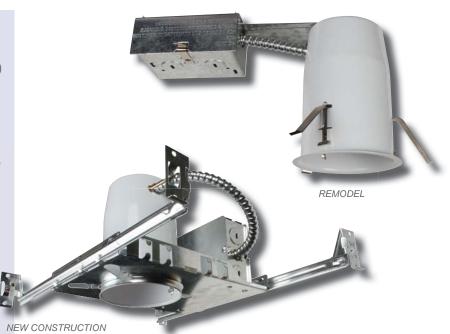

## **APPLICATIONS**

3<sup>1</sup>/<sub>2</sub>" LED Recessed Housings are designed for LED trims and modules and are adaptable for remodel and new construction applications.

Durable galvanized steel construction contains one  $1\frac{1}{8}$ ", six  $\frac{7}{8}$ " knockouts and four romex pryouts with strain relief.

## FEATURES

- Dedicated housings for LED trims and modules.
- 2-pin snap-on connector for easy connection to LED trims/ modules.
- Four clips on remodel cans provided to secure to housing and accommodate 1/2" and 5/8" ceilings.
- Bar hangers on new construction models are adjustable from  $13\frac{5}{8}$ " to 25" and can be repositioned 90° on plaster frame.
- Pre-installed real nail on new model easily installs in regular and engineered lumber.
- Galvanized steel construction.
- $\bullet$  Contains one 11/8", six 7/8" knockouts and four romex pryouts with stain relief.
- Housing on new construction model can be removed from frame to provide access to the junction box.
- cULus listed for damp locations.
- Certified under ASTM-E283 for air tight construction.
- Operating temperatures of -30°C to 40°C.
- Meets State of California Title 24 requirements.
- 5 year warranty