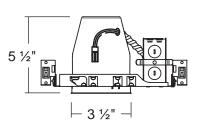

## **APPLICATIONS**

3<sup>1</sup>/<sub>2</sub>" LED Recessed Housings are designed for LED trims and modules and are adaptable for remodel and new construction applications.

Durable galvanized steel construction contains one  $1\frac{1}{8}$ ", six  $\frac{7}{8}$ " knockouts and four romex pryouts with strain relief.

## FEATURES

- Dedicated housings for LED trims and modules.
- 2-pin snap-on connector for easy connection to LED trims/ modules.
- Four clips on remodel cans provided to secure to housing and accommodate 1/2" and 5/8" ceilings.
- Bar hangers on new construction models are adjustable from  $13\frac{5}{8}$ " to 25" and can be repositioned 90° on plaster frame.
- Pre-installed real nail on new model easily installs in regular and engineered lumber.
- Galvanized steel construction.
- $\bullet$  Contains one 11/8", six 7/8" knockouts and four romex pryouts with stain relief.
- Housing on new construction model can be removed from frame to provide access to the junction box.
- cULus listed for damp locations.
- Certified under ASTM-E283 for air tight construction.
- Operating temperatures of -30°C to 40°C.
- Meets State of California Title 24 requirements.
- 5 year warranty

| MODEL            | DESCRIPTION                                                      |
|------------------|------------------------------------------------------------------|
| 6-3C-LEDNIC-AT-N | 31/2" Dedicated LED IC housing for new construction applications |
| 6-3C-LEDRIC-AT-N | 31/2" Dedicated LED IC housing for remodel applications          |