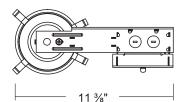

## **APPLICATIONS**

3<sup>1</sup>/<sub>2</sub>" LED Recessed Housings are designed for LED trims and modules and are adaptable for remodel and new construction applications.

Durable galvanized steel construction contains one  $1\frac{1}{8}$ ", six  $\frac{7}{8}$ " knockouts and four romex pryouts with strain relief.

## FEATURES

- Dedicated housings for LED trims and modules.
- 2-pin snap-on connector for easy connection to LED trims/ modules.
- Four clips on remodel cans provided to secure to housing and accommodate 1/2" and 5/8" ceilings.
- Bar hangers on new construction models are adjustable from  $13\frac{5}{8}$ " to 25" and can be repositioned 90° on plaster frame.
- Pre-installed real nail on new model easily installs in regular and engineered lumber.
- Galvanized steel construction.
- $\bullet$  Contains one 11/8", six 7/8" knockouts and four romex pryouts with stain relief.
- Housing on new construction model can be removed from frame to provide access to the junction box.
- cULus listed for damp locations.
- Certified under ASTM-E283 for air tight construction.
- Operating temperatures of -30°C to 40°C.
- Meets State of California Title 24 requirements.
- 5 year warranty