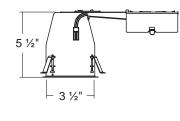

## **APPLICATIONS**

3<sup>1</sup>/<sub>2</sub>" LED Recessed Housings are designed for LED trims and modules and are adaptable for remodel and new construction applications.

Durable galvanized steel construction contains one  $1\frac{1}{8}$ ", six  $\frac{7}{8}$ " knockouts and four romex pryouts with strain relief.

## FEATURES

- Dedicated housings for LED trims and modules.
- 2-pin snap-on connector for easy connection to LED trims/ modules.
- Four clips on remodel cans provided to secure to housing and accommodate 1/2" and 5/8" ceilings.
- Bar hangers on new construction models are adjustable from  $13\frac{5}{8}$ " to 25" and can be repositioned 90° on plaster frame.
- Pre-installed real nail on new model easily installs in regular and engineered lumber.
- Galvanized steel construction.
- $\bullet$  Contains one 11/8", six 7/8" knockouts and four romex pryouts with stain relief.
- Housing on new construction model can be removed from frame to provide access to the junction box.
- cULus listed for damp locations.
- Certified under ASTM-E283 for air tight construction.
- Operating temperatures of -30°C to 40°C.
- Meets State of California Title 24 requirements.
- 5 year warranty

| MODEL            | DESCRIPTION                                                      |
|------------------|------------------------------------------------------------------|
| 6-3C-LEDNIC-AT-N | 31/2" Dedicated LED IC housing for new construction applications |
| 6-3C-LEDRIC-AT-N | 31/2" Dedicated LED IC housing for remodel applications          |