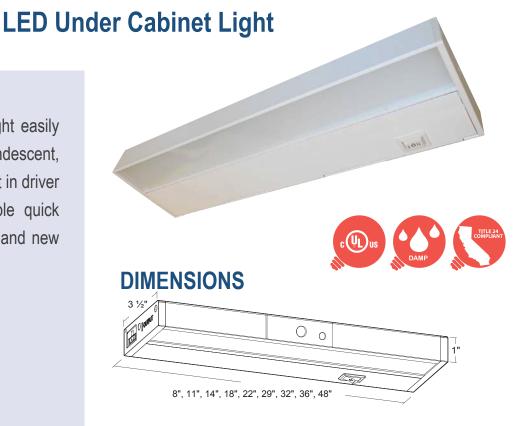

## **APPLICATIONS**

Dimmable 120V under cabinet light easily replaces existing fluorescent, incandescent, halogen and xenon fixtures. A built in driver and convenient knock-outs enable quick and easy installation for remodel and new construction applications.

## **FEATURES**

- · Built-in integral electronic driver
- Dimmable 120V
- On / Off rocker switch
- ≥90 CRI
- Available in 9 different lengths
- Rear panel punch-in electrical connectors for easy wiring
- 2700K color temperature
- 50,000 hour life expectancy
- Linkable up to 400W
- · Mounting hardware and captive screws standard
- Available in white and bronze

| MODEL       | DESCRIPTION                   | INPUT VOLTAGE | CRI  | WATTS | LUMENS |
|-------------|-------------------------------|---------------|------|-------|--------|
| 05-LED-UC8  | Undercabinet Light - 8"       | 120V          | > 90 | 4W    | 210    |
| 05-LED-UC11 | Undercabinet Light - 11"      | 120V          | > 90 | 6W    | 470    |
| 05-LED-UC14 | Undercabinet Light - 14"      | 120V          | > 90 | 9W    | 510    |
| 05-LED-UC18 | Undercabinet Light - 18"      | 120V          | > 90 | 11W   | 690    |
| 05-LED-UC22 | Undercabinet Light - 22"      | 120V          | > 90 | 11W   | 750    |
| 05-LED-UC29 | Undercabinet Light - 29"      | 120V          | > 90 | 13W   | 950    |
| 05-LED-UC32 | Undercabinet Light - 32-3/16" | 120V          | > 90 | 15W   | 1100   |
| 05-LED-UC36 | Undercabinet Light - 36"      | 120V          | > 90 | 16W   | 1130   |
| 05-LED-UC48 | Undercabinet Light - 48-5/16" | 120V          | > 90 | 18W   | 1430   |