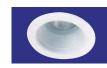

### TRIMS

Black Stepped Baffle 75W/R30 or R40

White Stepped Baffle 75W/R30 or PAR 30

Also available in Gimbal rings.