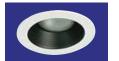

### TRIMS

Black Stepped Baffle 75W/R30 or R40

White Stepped Baffle 75W/R30 or PAR 30

Also available in Gimbal rings.