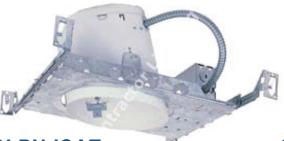

# 6" SLOPED CEILING IC AIR TIGHT RECESSED DOWNLIGHTING

## 06-6C-SLPN-ICAT

4

## **FEATURES**

For new work uses, this 6 IC sloped incandescent recessed housing accommodates up to 75W R30/R40 or PAR 30 lamps with proper trim. Thermal protector safeguards against overheating, and housing is UL listed.

#### 06-6C-SLPN-ICAT

- Safe, thermally protected, for damp locations
- Easy access housing
- Adjustable socket for flexibility in lamping options
- Time saving junction box design
- Easy installation
- Used for pitched ceilings 10-30 degrees
- UL damp location
- 7 x 7H