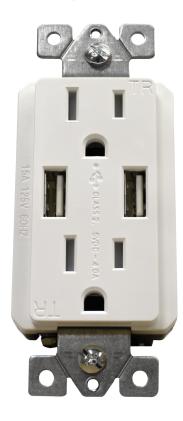

## **15 AMP**

## **FEATURES**

- \* Tamper-Resistant (TR) Receptacles increase safety
- \*2 USB charging ports with total power of 4A
- \* Replace a standard duplex receptacle
- \* Charge electrical device directly without an adapter
- \*The USB ports are used to charge portable electronic devices only
- \* Two year warranty
- \* 125V AC / USB 4amp. 5V DC
- \* cULus Listed: E237396