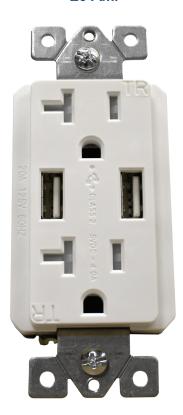

## **20 AMP**

| MODEL              | DESCRIPTION                                                          |
|--------------------|----------------------------------------------------------------------|
| 11-15R-D-TR-USB-WH | 15 Amp. Dual USB Charger with 20A Duplex Tamper Resistant Receptacle |
| 11-20R-D-TR-USB-WH | 20 Amp. Dual USB Charger with 20A Duplex Tamper Resistant Receptacle |

## **FEATURES**

- \* Tamper-Resistant (TR) Receptacles increase safety
- \*2 USB charging ports with total power of 4A
- \* Replace a standard duplex receptacle
- \* Charge electrical device directly without an adapter
- \*The USB ports are used to charge portable electronic devices only
- \* Two year warranty
- \* 125V AC / USB 4amp. 5V DC
- \* cULus Listed: E237396