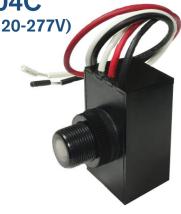

**PROJECT** 

**TVPF** 

CATALOG #

07-JL-403C • 07-JL-404C
BUTTON & PENCIL PHOTOCELLS (120-277V)

## ORDERING INFORMATION

| MODEL      | TYPE   | POWER<br>(W) | SWIVEL | RATED LOAD<br>(TUNGSTEN<br>LAMP) | RATED LOAD<br>(BALLASTED<br>LAMP) | MOUNTING NIPPLE                                  | POWER LEADS       |
|------------|--------|--------------|--------|----------------------------------|-----------------------------------|--------------------------------------------------|-------------------|
| 07-JL-403C | Button | 2            | None   | 500W                             | 850VA                             | 5/8" threaded, neoprene<br>gasket & plastic nut  | 18 AWG, 150°C, 6" |
| 07-JL-404C | Pencil | 2            | 0-200° | 850W                             | 850VA                             | 1/2" (NPS) threaded conduit<br>& zince alloy nut | 18 AWG, 150°C, 6" |