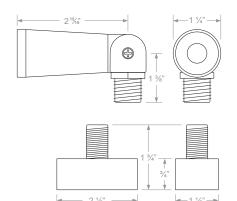

## **DIMENSIONS**

## ORDERING INFORMATION

| MODEL      | TYPE   | POWER<br>(W) | SWIVEL | RATED LOAD<br>(TUNGSTEN<br>LAMP) | RATED LOAD<br>(BALLASTED<br>LAMP) | MOUNTING NIPPLE                                  | POWER LEADS       |
|------------|--------|--------------|--------|----------------------------------|-----------------------------------|--------------------------------------------------|-------------------|
| 07-JL-403C | Button | 2            | None   | 500W                             | 850VA                             | 5/8" threaded, neoprene<br>gasket & plastic nut  | 18 AWG, 150°C, 6" |
| 07-JL-404C | Pencil | 2            | 0-200° | 850W                             | 850VA                             | 1/2" (NPS) threaded conduit<br>& zince alloy nut | 18 AWG, 150°C, 6" |