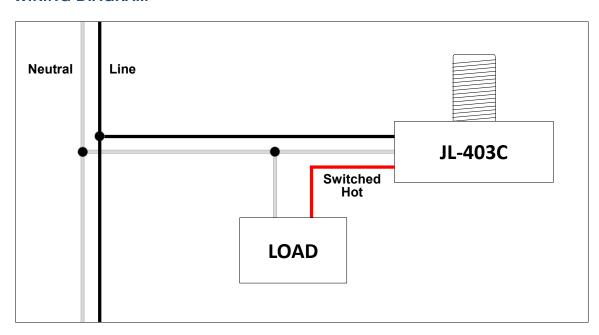

|------------|--------|--------------|--------|----------------------------------|-----------------------------------|--------------------------------------------------|-------------------|
| 07-JL-403C | Button | 2            | None   | 500W                             | 850VA                             | 5/8" threaded, neoprene<br>gasket & plastic nut  | 18 AWG, 150°C, 6" |
| 07-JL-404C | Pencil | 2            | 0-200° | 850W                             | 850VA                             | 1/2" (NPS) threaded conduit<br>& zince alloy nut | 18 AWG, 150°C, 6" |



| PROJECT   |  |
|-----------|--|
|           |  |
| ТҮРЕ      |  |
| 1172      |  |
| CATALOG # |  |
| CATALOG # |  |
|           |  |

# **07-JL-403C • 07-JL-404C**BUTTON & PENCIL PHOTOCELLS (120-277V)

# **WIRING DIAGRAM**