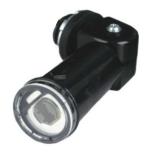

**PROJECT** 

**TVPF** 

CATALOG #

07-JL-403C • 07-JL-404C
BUTTON & PENCIL PHOTOCELLS (120-277V)

## ORDERING INFORMATION

| MODEL      | TYPE   | POWER<br>(W) | SWIVEL | RATED LOAD<br>(TUNGSTEN<br>LAMP) | RATED LOAD<br>(BALLASTED<br>LAMP) | MOUNTING NIPPLE                                  | POWER LEADS       |
|------------|--------|--------------|--------|----------------------------------|-----------------------------------|--------------------------------------------------|-------------------|
| 07-JL-403C | Button | 2            | None   | 500W                             | 850VA                             | 5/8" threaded, neoprene<br>gasket & plastic nut  | 18 AWG, 150°C, 6" |
| 07-JL-404C | Pencil | 2            | 0-200° | 850W                             | 850VA                             | 1/2" (NPS) threaded conduit<br>& zince alloy nut | 18 AWG, 150°C, 6" |