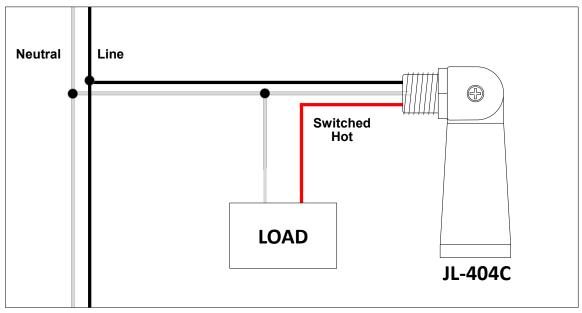

-----------|--------|--------------|--------|----------------------------------|-----------------------------------|--------------------------------------------------|-------------------|
| 07-JL-403C | Button | 2            | None   | 500W                             | 850VA                             | 5/8" threaded, neoprene<br>gasket & plastic nut  | 18 AWG, 150°C, 6" |
| 07-JL-404C | Pencil | 2            | 0-200° | 850W                             | 850VA                             | 1/2" (NPS) threaded conduit<br>& zince alloy nut | 18 AWG, 150°C, 6" |



| PROJECT   |  |
|-----------|--|
|           |  |
| ТҮРЕ      |  |
| 1172      |  |
| CATALOG # |  |
| CATALOG # |  |
|           |  |

# **07-JL-403C • 07-JL-404C**BUTTON & PENCIL PHOTOCELLS (120-277V)

# **WIRING DIAGRAM**