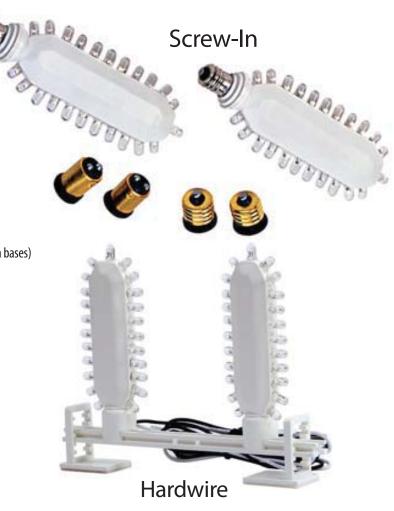

#### 04-R-SG & 04-R-SR

For 120V applications 2.8 watts per kit Socket adapters supplied (for signs with bayonet, intermediate or candelabra bases) Each unit is 5 1/8" tall by 1 5/8" wide (add 1/8" when using adapters) 25-Year LED lamp life Red or Green LED Available

## **ORDERING INFORMATION**

| Part No. | Installation | For use with | Watts per kit | LED lamp life |
|----------|--------------|--------------|---------------|---------------|
| 04-R-HG  | Hardwire     | 120/277V     | 2.8W          | 25 Years      |
| 04-R-HR  | Hardwire     | 120/277V     | 2.8W          | 25 Years      |
| 04-R-SG  | Screw-in     | 120V         | 2.8W          | 25 Years      |
| 04-R-SR  | Screw-in     | 120V         | 2.8W          | 25 Years      |